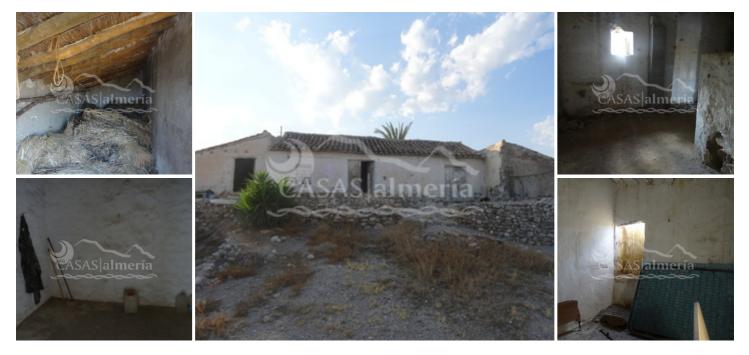

## 99,000€

Country house to reform is located halfway between Albox and Las Pocicas, with access by asphalt and excellent views.

The house consists of 250m2 where you can make 3 or 4 bedrooms, a couple of bathrooms, a living room and kitchen.

The plot has 13,000m2 are divided by a path. The Country house area is about 3,000m2 and on the other side of the road there is approximately 10,000m2.

The electricity and water network services can be connected once it is rehabilitated.

The town of Albox is about 6 minutes where you can find all the necessary services.

• 250m<sup>2</sup> Build size

• 13,000m<sup>2</sup> Plot size

Calle Carretera, 118 bajo, 04600 Huércal-Overa, Almería