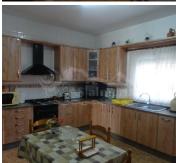

The house itself spans across a generous surface area of 225 sqm. The interior is thoughtfully designed and includes a spacious living room, providing ample space for relaxation and entertainment. The fully furnished kitchen is independent and offers a functional and stylish space for culinary enthusiasts. Additionally, there is a utility room, ideal for storage and laundry needs.