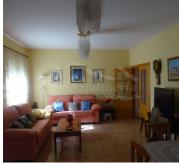

The house itself spans across a generous surface area of 225 sqm. The interior is thoughtfully designed and includes a spacious living room, providing ample space for relaxation and entertainment. The fully furnished kitchen is independent and offers a functional and stylish space for culinary enthusiasts. Additionally, there is a utility room, ideal for storage and laundry needs.