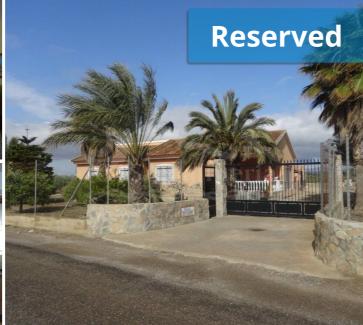

## 195,000€

This detached house is located in a prime location, just 7 minutes away from Huércal-Overa and a short 29-minute drive from the beach. The property boasts excellent qualities and is easily accessible via a tarmac road. Situated on a generous plot of 4800 sqm in the desirable area of El Saltador, the house offers a tranquil and spacious living environment.

The plot is fully fenced, providing privacy and security, and features an automatic gate for convenient access. Currently, the plot is adorned with olive trees and various fruit trees, all of which are well-maintained with an irrigation system in place. This allows for a beautiful and lush garden, perfect for those who appreciate nature and outdoor living.