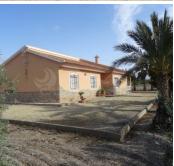

## 195,000€

This detached house is located in a prime location, just 7 minutes away from Huércal-Overa and a short 29-minute drive from the beach. The property boasts excellent qualities and is easily accessible via a tarmac road. Situated on a generous plot of 4800 sqm in the desirable area of El Saltador, the house offers a tranquil and spacious living environment.

The plot is fully fenced, providing privacy and security, and features an automatic gate for convenient access. Currently, the plot is adorned with olive trees and various fruit trees, all of which are well-maintained with an irrigation system in place. This allows for a beautiful and lush garden, perfect for those who appreciate nature and outdoor living.

The house itself spans across a generous surface area of 225 sqm. The interior is thoughtfully designed and includes a spacious living room, providing ample space for relaxation and entertainment. The fully furnished kitchen is independent and offers a functional and stylish space for culinary enthusiasts. Additionally, there is a utility room, ideal for storage and laundry needs.