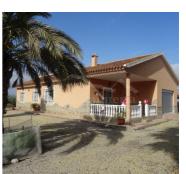

## 195,000€

This detached house is located in a prime location, just 7 minutes away from Huércal-Overa and a short 29-minute drive from the beach. The property boasts excellent qualities and is easily accessible via a tarmac road. Situated on a generous plot of 4800 sqm in the desirable area of El Saltador, the house offers a tranquil and spacious living environment.

The plot is fully fenced, providing privacy and security, and features an automatic gate for convenient access. Currently, the plot is adorned with olive trees and various fruit trees, all of which are well-maintained with an irrigation system in place. This allows for a beautiful and lush garden, perfect for those who appreciate nature and outdoor living.